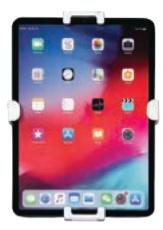

#### **SCORPION SELECT TABLET**

Universal design secures any-and-all size tablets without compromising device functionality. Rotating base lets customers seamlessly experience tablets in both vertical and horizontal view. Designed to be virtually imperceptible to the consumer while still providing the highest level of security available on the market. Tool-Less installation takes less than a minute.

#### **ORIGINAL 4 POINT TABLET SCORPION**

Secure tablets of any size with the perfect blend of security and functionality. Rotating base lets customers experience all device features in vertical or horizontal view. Easy Removal System (ERS) makes taking product down from display for customer demos or overnight storage faster and easier than ever, while four installation points guarantee maximum protection.