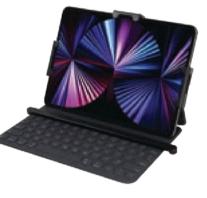

#### **SCORPION SELECT TABLE TOP**

Secure 2-in-1 convertible devices like Microsoft Surfaces or iPad Pros with the Scorpion Select Table Top. Installation of the patented design requires zero tools and can be completed in mere seconds — faster and easier than any Scorpion ever. Security bar adds extra layer of protection for keyboard without compromising any device functionality — customers can fully experience all tablet features.

Available in small and large.

• Keyboard Protection — The Table Top Scorpion offers an additional layer of security to protect the device and keyboard