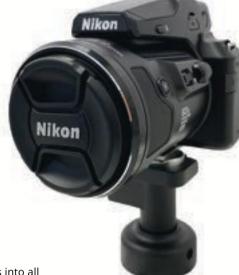

#### **CAMERA SCORPION**

Universal design integrates into all fixture types and secures cameras, camcorders and lenses. Easy Removal System (ERS) makes installation faster and easier than ever before. Sleek design elevates in-store merchandising displays and engages customers.