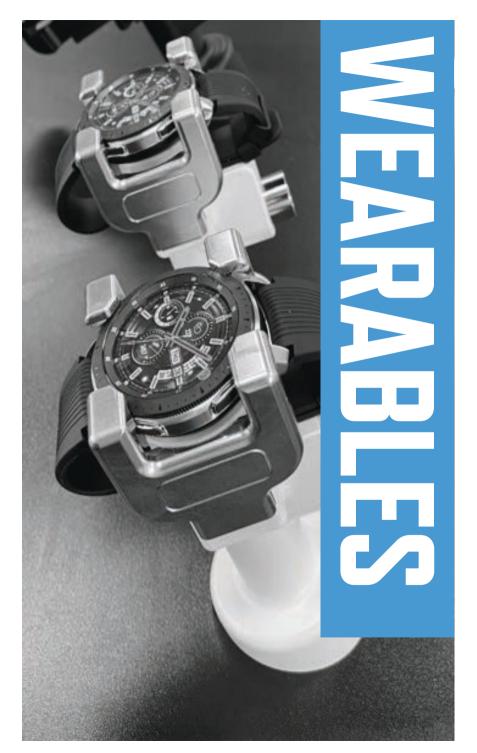

#### Wearables

| Original Wearable Scorpion: Apple Watch            | 19 |
|----------------------------------------------------|----|
| Original Wearable Scorpion: Samsung Galaxy Active2 | 19 |