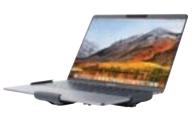

#### SCORPION SELECT UNIVERSAL LAPTOP

Protect any-and-all size laptops with our patented design that improves the shopping experience for the customer by maximizing device functionality. Adjustable legs allow the Scorpion to perfectly fit and secure laptops of any size — from Chromebooks to gaming devices. Elevated stand guarantees proper ventilation. The Scorpion Select Universal Laptop can be installed with zero tools in mere seconds — easier and faster than any Scorpion ever.

 Masterful Merchandising — Enjoy full features and functions without compromising security.
Ability to lift laptop and open/close device without the threat of cut and runs