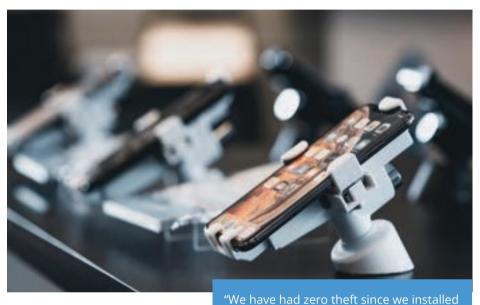

# "BEFORE SCORPION, WE WERE LOSING \$130,000+ ANNUALLY IN STOLEN DEVICES."

The Original Scorpion is an enduringly popular classic. Engineered for high-level security and customer engagement, the Original Scorpions are guaranteed to eliminate theft in your store entirely — all without obstructing the shopping experience for the customer. Incredibly effective at theft prevention and surprisingly easy to install, the Original Scorpion engages your customers with thoughtfully designed features to help you sell more while losing less.