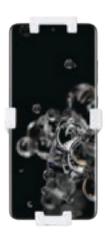

Protect and display smartphones, flip phones and hot spots with universal designs featuring our patented Easy Removal System (ERS) that makes taking product off displays a snap.

#### **ORIGINAL 4 POINT PHONE SCORPION**

Keep live devices on display with the Original 4 Point Phone Scorpion. Patented design offers our highest level of security with four installation points — ideal for high-value devices like smartphones. Adjustable legs fit and secure mobile phones of all shapes and sizes, and Easy Removal System makes for effortless installation and removal.