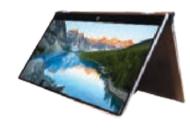

#### SCORPION SELECT CONVERTIBLE LAPTOP

Secure 2-in-1 convertible laptops with the Scorpion Select Convertible Laptop. The Scorpion-patented design protects every type of convertible laptop and allows customers to fully interact with the devices' strongest selling points — flexibility and multifunctionality. The Scorpion Select Convertible Laptop can be easily installed with zero tools in mere seconds.