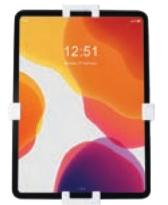

#### **SCORPION SELECT TABLET**

Universal design secures any-and-all size tablets without compromising device functionality. Rotating base lets customers seamlessly experience tablets in both vertical and horizontal view. Designed to be virtually imperceptible to the consumer while still providing the highest level of security available on the market. Tool-Less installation takes less than a minute.

#### **ORIGINAL 4 POINT TABLET SCORPION**

Secure tablets of any size with the perfect blend of security and functionality. Rotating base lets customers experience all device features in vertical or horizontal view. Easy Removal System (ERS) makes taking product down from display for customer demos or overnight storage faster and easier than ever, while four installation points guarantee maximum protection.