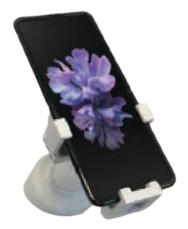

#### ORIGINAL SAMSUNG GALAXY Z FLIP SCORPION

Scorpion offers a wide range of highly secure merchandising solutions proven to completely eliminate theft.

• Custom Solution — Designed to secure Samsung Galaxy Z Flip3