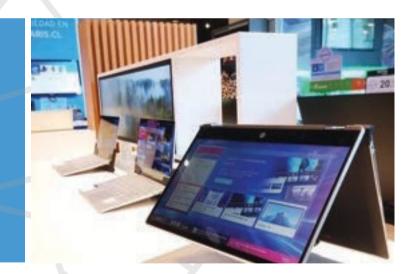

#### Laptops

| Scorpion Select Universal Laptop   | 17 |
|------------------------------------|----|
| Scorpion Select Convertible Laptop |    |
| Tool-Less Laptop                   | 17 |

#### SCORPION SELECT UNIVERSAL LAPTOP

Protect any-and-all size laptops with our patented design that improves the shopping experience for the customer by maximizing device functionality. Adjustable legs allow the Scorpion to perfectly fit and secure laptops of any size — from Chromebooks to gaming devices. Elevated stand guarantees proper ventilation. The Scorpion Select Universal Laptop can be installed with zero tools in mere seconds — easier and faster than any Scorpion ever.

#### SCORPION SELECT CONVERTIBLE LAPTOP

Secure 2-in-1 convertible laptops with the Scorpion Select Convertible Laptop. The Scorpion-patented design protects every type of convertible laptop and allows customers to fully interact with the devices' strongest selling points — flexibility and multifunctionality. The Scorpion Select Convertible Laptop can be easily installed with zero tools in mere seconds.

#### **TOOL-LESS LAPTOP**

The Tool-Laptop is designed to fit all laptops. This product requires zero tools for installation and can be installed in seconds. The Tool-Less Laptop also allows for consumers to engage with devices, and features a built-in backstop to prevent potential screen damage from over-extension.