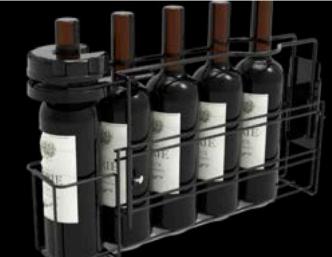

#### SECURITY DISPENSER FOR WINE AND LIQUOR

Side pusher dispenses product one at a time or on a customizable time delay, but staff can easily and quickly restock merchandise with the front-loading dispenser. With Scorpion's Security Dispenser front-facing display, you'll never need to monitor displays or move bottles to front of shelves again. Fully customizable and available in individual units to accommodate bottles of all sizes.

- Anti-Sweep Solution prevents multiple bottles from being "SWEPT" from shelves at once
- Side Pusher Pusher feature allows for dispensing of one product at a time
- Customizable Fully customizable for bottles of all sizes
- Front-Loading Load products with ease through front of dispenser
- Individual Units Available in individual facing cartridges to accommodate customer requirements