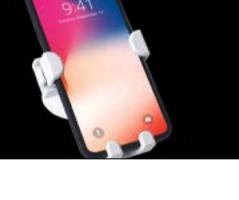

#### **SCORPION SELECT PHONE**

Secure any and all mobile devices with the Scorpion Select Phone that maximizes security and device functionality. Rotating base lets customers experience smartphones in vertical and horizontal view. Installation requires zero tools and takes less than a minute — faster than the average person can tie their shoes.

### SCORPION SELECT XL

**PHONE** Our most popular Phone Scorpion, now optimized for devices 7.1" and up. Slightly offset top legs allow for full back camera exposure, so customers can fully experience one of the most important features to consider when purchasing a smartphone — the camera.

• Universal Design — Secures all mobile devices on the market, including newer, larger-style devices 7.1" and up