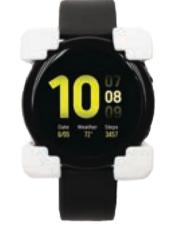

### ORIGINAL WEARABLE SCORPION: APPLE WATCH

Install and remove devices from display in seconds, so customers can see for themselves why the Apple Watch is known as "the fitness partner that fits on your wrist."

Available in black and white.

•Custom Solution — Designed to secure Apple Watch — 38mm, 40mm, 42mm and 44mm

#### ORIGINAL WEARABLE SCORPION: SAMSUNG GALAXY ACTIVE2

ERS allows devices to be installed and uninstalled from displays in seconds, which means customers can seamlessly demo the Samsung Galaxy Watch Active2's most popular features, like the Samsung Health Monitor and ECG Monitor App.

Available in black and white.