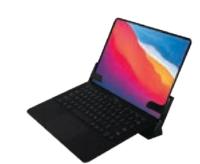

#### SCORPION SELECT MAGIC KEYBOARD

The Scorpion Select Magic Keyboard requires zero tools for installation and can be easily installed in seconds. The patented design guarantees our highest level of security without compromising any device functionality. Let your customers experience how the Magic Keyboard's floating cantilever design transforms any iPad Pro or Air into what feels like a fully functional laptop — all without any risk of cut and runs.

- Custom Solution Designed to secure Apple Magic Keyboard and iPad Pro 11" and 12.9"
- **Consumer Engagement** Pivot points allow for full interaction with device — screen can open and close without threat of cut and runs
- Access Windows Access windows for power, volume and speakers. Opening on back to expose camera
- Keyboard Tabs Custom keyboard tabs prevent keyboard from lifting up