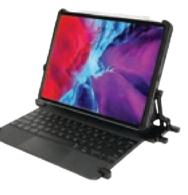

#### SCORPION SELECT MAGIC KEYBOARD

The Scorpion Select Magic Keyboard requires zero tools for installation and can be easily installed in seconds. The patented design guarantees our highest level of security without compromising any device functionality. Let your customers experience how the Magic Keyboard's floating cantilever design transforms any iPad Pro or Air into what feels like a fully functional laptop — all without any risk of cut and runs.

- Custom Solution Designed to secure Apple Magic Keyboard and iPad Pro 11" and 12.9"
- **Consumer Engagement** Pivot points allow for full interaction with device — screen can open and close without threat of cut and runs
- Access Windows Access windows for power, volume and speakers. Opening on back to expose camera
- Keyboard Tabs Custom keyboard tabs prevent keyboard from lifting up