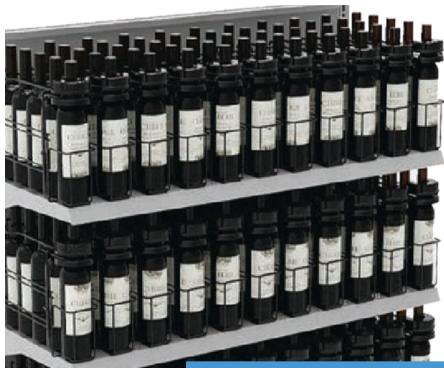

#### SECURITY DISPENSER FOR WINE AND LIQUOR

Side pusher dispenses product one at a time or on a customizable time delay, but staff can easily and quickly restock merchandise with the front-loading dispenser. With Scorpion's Security Dispenser front-facing display, you'll never need to monitor displays or move bottles to front of shelves again. Fully customizable and available in individual units to accommodate bottles of all sizes.

- Anti-Sweep Solution prevents multiple bottles from being "SWEPT" from shelves at once
- Side Pusher Pusher feature allows for dispensing of one product at a time
- Customizable Fully customizable for bottles of all sizes
- Front-Loading Load products with ease through front of dispenser
- Individual Units Available in individual facing cartridges to accommodate customer requirements