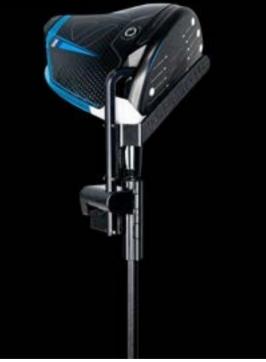

#### **GOLF CLUB SCORPION**

Scorpion offers a highly secure solution for golf clubs of all sizes that have removable heads. Our solution allows employees to use a small barrel lock and key to open/close device while maintaining a seamless, hands-on shopping experience for consumers. The Golf Club Scorpion provides complete protection against theft by ensuring that the club head cannot be separated from the shaft as both parts have high value.

- Theft Deterrent Visible protection deters from theft attempts
- Universal Design Solution fits all golf club drivers
- AM/RF Technology Extremely effective with or without EAS (remove at door) system at the door
- Easy Installation Employees can install and remove in seconds