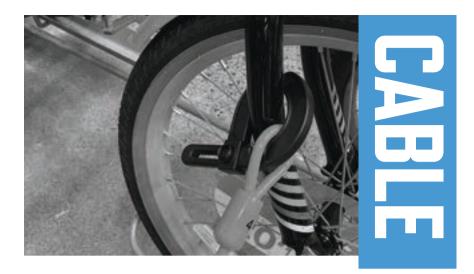

 Consumer Engagement — Product allows for a seamless customer experience and is an exceptional merchandising solution

The Cable Scorpion provides maximum security while allowing for the highest level of consumer engagement. It can be used to secure a wide variety of items. It can also be used as a safety compliance device. There is currently one size clamp available that has an adjustable width ranging from 1.284–3.209".

- **Customization** Customizable cable length and colors available
- Safety & Security Can be used to secure products or as a safety compliance device
- Save Money Product can be reused across all departments