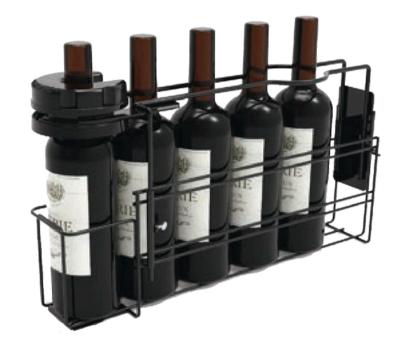

#### SECURITY DISPENSER FOR WINE AND LIQUOR

Side pusher dispenses product one at a time or on a customizable time delay, but staff can easily and quickly restock merchandise with the front-loading dispenser. With Scorpion's Security Dispenser front-facing display, you'll never need to monitor displays or move bottles to front of shelves again. Fully customizable and available in individual units to accommodate bottles of all sizes.

- Anti-Sweep Solution prevents multiple bottles from being "SWEPT" from shelves at once
- Side Pusher Pusher feature allows for dispensing of one product at a time
- Customizable Fully customizable for bottles of all sizes
- Front-Loading Load products with ease through front of dispenser
- Individual Units Available in individual facing cartridges to accommodate customer requirements