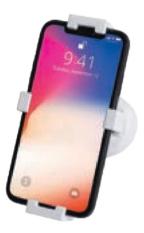

#### **SCORPION SELECT PHONE**

Secure any and all mobile devices with the Scorpion Select Phone that maximizes security and device functionality. Rotating base lets customers experience smartphones in vertical and horizontal view. Installation requires zero tools and takes less than a minute — faster than the average person can tie their shoes.

### SCORPION SELECT XL

**PHONE** Our most popular Phone Scorpion, now optimized for devices 7.1" and up. Slightly offset top legs allow for full back camera exposure, so customers can fully experience one of the most important features to consider when purchasing a smartphone — the camera.