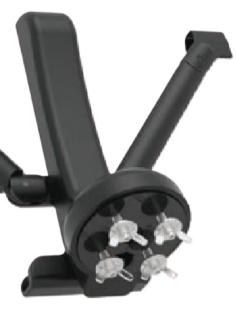

#### **ORIGINAL 4 POINT PHONE SCORPION**

Keep live devices on display with the Original 4 Point Phone Scorpion. Patented design offers our highest level of security with four installation points — ideal for high-value devices like smartphones. Adjustable legs fit and secure mobile phones of all shapes and sizes, and Easy Removal System makes for effortless installation and removal.

Available in black and white.