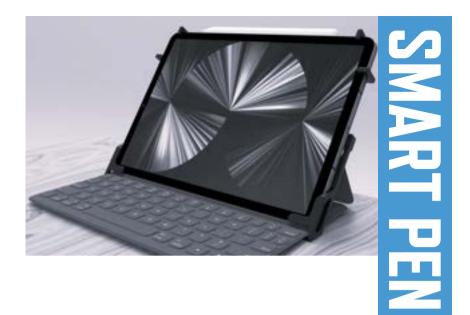

#### SCORPION SELECT MAGIC KEYBOARD

The Scorpion Select Magic Keyboard requires zero tools for installation and can be easily installed in seconds. The patented design guarantees our highest level of security without compromising any device functionality. Let your customers experience how the Magic Keyboard's floating cantilever design transforms any iPad Pro or Air into what feels like a fully functional laptop — all without any risk of cut and runs.

- Custom Solution Designed to secure Apple Magic Keyboard and iPad Pro 11" and 12.9"
- **Consumer Engagement** Pivot points allow for full interaction with device — screen can open and close without threat of cut and runs
- Access Windows Access windows for power, volume and speakers. Opening on back to expose camera
- Keyboard Tabs Custom keyboard tabs prevent keyboard from lifting up

#### **SCORPION SELECT TABLE TOP**

Secure 2-in-1 convertible devices like Microsoft Surfaces or iPad Pros with the Scorpion Select Table Top. Installation of the patented design requires zero tools and can be completed in mere seconds — faster and easier than any Scorpion ever. Security bar adds extra layer of protection for keyboard without compromising any device functionality — customers can fully experience all tablet features.

Available in small and large.

• Keyboard Protection — The Table Top Scorpion offers an additional layer of security to protect the device and keyboard