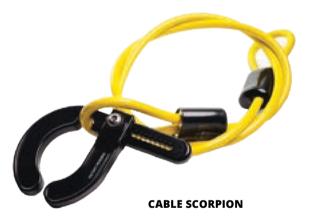

 Consumer Engagement — Product allows for a seamless customer experience and is an exceptional merchandising solution

The Cable Scorpion provides maximum security while allowing for the highest level of consumer engagement. It can be used to secure a wide variety of items. It can also be used as a safety compliance device. There is currently one size clamp available that has an adjustable width ranging from 1.284–3.209".

- **Customization** Customizable cable length and colors available
- Safety & Security Can be used to secure products or as a safety compliance device
- Save Money Product can be reused across all departments