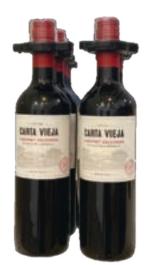

#### SECURITY DISPENSER FOR WINE AND LIQUOR

Side pusher dispenses product one at a time or on a customizable time delay, but staff can easily and quickly restock merchandise with the front-loading dispenser. With Scorpion's Security Dispenser front-facing display, you'll never need to monitor displays or move bottles to front of shelves again. Fully customizable and available in individual units to accommodate bottles of all sizes.

- Anti-Sweep Solution prevents multiple bottles from being "SWEPT" from shelves at once
- Side Pusher Pusher feature allows for dispensing of one product at a time
- Customizable Fully customizable for bottles of all sizes
- Front-Loading Load products with ease through front of dispenser
- Individual Units Available in individual facing cartridges to accommodate customer requirements