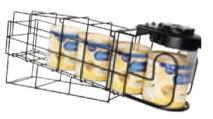

### SECURITY DISPENSER FOR BABY FORMULA

Manual turn only lets one product dispense at a time, but the patented one-way door technology lets staff quickly and easily restock merchandise. Products secured by Security Dispenser's always display frontfacing, which means you never have to waste time moving canisters to front of shelves manually. Fully customizable and available in individual units to accommodate containers of all sizes.

- Anti-Sweep Solution prevents multiple bottles from being "SWEPT" from shelves at once
- Manual Turn Feature allows for dispensing of one product at a time
- Customizable Fully customizable for containers of all sizes
- Product Loading Load products with ease through front and back of dispenser
- Individual Units Available in individual facing cartridges to accommodate customer requirements