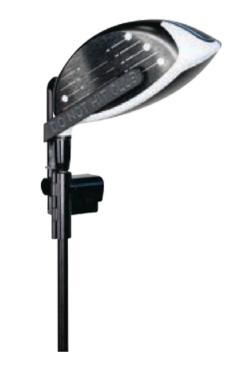

#### **GOLF CLUB SCORPION**

Scorpion offers a highly secure solution for golf clubs of all sizes that have removable heads. Our solution allows employees to use a small barrel lock and key to open/close device while maintaining a seamless, hands-on shopping experience for consumers. The Golf Club Scorpion provides complete protection against theft by ensuring that the club head cannot be separated from the shaft as both parts have high value.

- Theft Deterrent Visible protection deters from theft attempts
- Universal Design Solution fits all golf club drivers
- AM/RF Technology Extremely effective with or without EAS (remove at door) system at the door
- Easy Installation Employees can install and remove in seconds