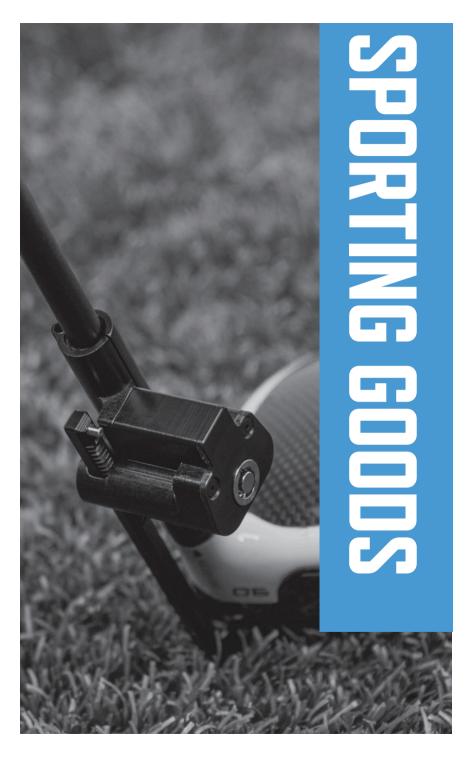

#### **GOLF CLUB SCORPION**

Scorpion offers a highly secure solution for golf clubs of all sizes that have removable heads. Our solution allows employees to use a small barrel lock and key to open/close device while maintaining a seamless, hands-on shopping experience for consumers. The Golf Club Scorpion provides complete protection against theft by ensuring that the club head cannot be separated from the shaft as both parts have high value.

- Theft Deterrent Visible protection deters from theft attempts
- Universal Design Solution fits all golf club drivers
- AM/RF Technology Extremely effective with or without EAS (remove at door) system at the door
- Easy Installation Employees can install and remove in seconds