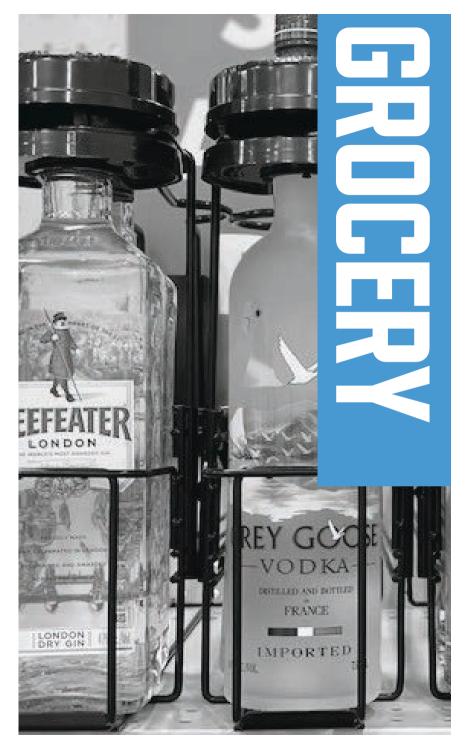

#### SECURITY DISPENSER FOR WINE AND LIQUOR

Side pusher dispenses product one at a time or on a customizable time delay, but staff can easily and quickly restock merchandise with the front-loading dispenser. With Scorpion's Security Dispenser front-facing display, you'll never need to monitor displays or move bottles to front of shelves again. Fully customizable and available in individual units to accommodate bottles of all sizes.

- Anti-Sweep Solution prevents multiple bottles from being "SWEPT" from shelves at once
- Side Pusher Pusher feature allows for dispensing of one product at a time
- Customizable Fully customizable for bottles of all sizes
- Front-Loading Load products with ease through front of dispenser
- Individual Units Available in individual facing cartridges to accommodate customer requirements