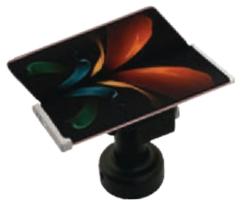

### ORIGINAL SAMSUNG GALAXY Z FOLD SCORPION

Scorpion offers a wide range of highly secure merchandising solutions proven to completely eliminate theft.

• Custom Solution — Designed to secure Samsung Galaxy Z Fold3