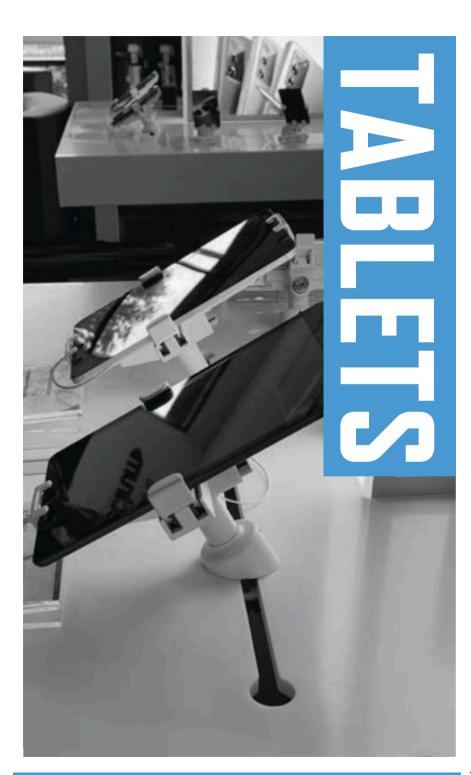

#### Tablets

| Scorpion Select Tablet           | 14 |
|----------------------------------|----|
| Original 4 Point Tablet Scorpion | 14 |
| Scorpion Select Magic Keyboard   | 15 |
| Scorpion Select Table Top        | 15 |

#### **SCORPION SELECT TABLET**

Universal design secures any-and-all size tablets without compromising device functionality. Rotating base lets customers seamlessly experience tablets in both vertical and horizontal view. Designed to be virtually imperceptible to the consumer while still providing the highest level of security available on the market. Tool-Less installation takes less than a minute.

#### **ORIGINAL 4 POINT TABLET SCORPION**

Secure tablets of any size with the perfect blend of security and functionality. Rotating base lets customers experience all device features in vertical or horizontal view. Easy Removal System (ERS) makes taking product down from display for customer demos or overnight storage faster and easier than ever, while four installation points guarantee maximum protection.