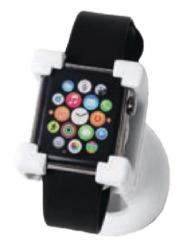

### ORIGINAL WEARABLE SCORPION: APPLE WATCH

Install and remove devices from display in seconds, so customers can see for themselves why the Apple Watch is known as "the fitness partner that fits on your wrist."

Available in black and white.

•Custom Solution — Designed to secure Apple Watch — 38mm, 40mm, 42mm and 44mm