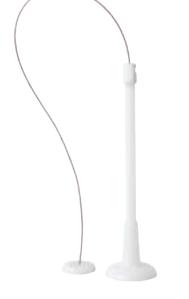

 Consumer Engagement — Product allows for a seamless customer experience and is an exceptional merchandising solution

The Cable Scorpion provides maximum security while allowing for the highest level of consumer engagement. It can be used to secure a wide variety of items. It can also be used as a safety compliance device. There is currently one size clamp available that has an adjustable width ranging from 1.284–3.209".

- **Customization** Customizable cable length and colors available
- Safety & Security Can be used to secure products or as a safety compliance device
- Save Money Product can be reused across all departments