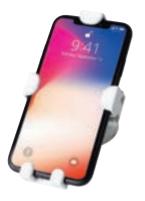

#### **SCORPION SELECT PHONE**

Secure any and all mobile devices with the Scorpion Select Phone that maximizes security and device functionality. Rotating base lets customers experience smartphones in vertical and horizontal view. Installation requires zero tools and takes less than a minute — faster than the average person can tie their shoes.

#### **ORIGINAL 4 POINT PHONE SCORPION**

Keep live devices on display with the Original 4 Point Phone Scorpion. Patented design offers our highest level of security with four installation points — ideal for high-value devices like smartphones. Adjustable legs fit and secure mobile phones of all shapes and sizes, and Easy Removal System makes for effortless installation and removal.

#### **ORIGINAL 4 POINT XL PHONE SCORPION**

The Original 4 Point XL Phone Scorpion is an exceptionally secure merchandising solution that can be used to secure smartphones, flip phones and even a variety of hot spots. Employees can change out products with ease and even take off display for nightly storage. Keep live devices on display without having to worry about theft.