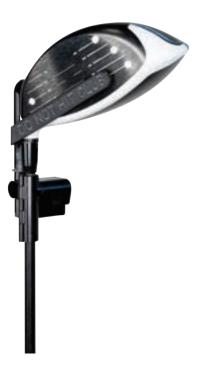

#### **GOLF CLUB SCORPION**

Scorpion offers a highly secure solution for golf clubs of all sizes that have removable heads. Our solution allows employees to use a small barrel lock and key to open/close device while maintaining a seamless, hands-on shopping experience for consumers. The Golf Club Scorpion provides complete protection against theft by ensuring that the club head cannot be separated from the shaft as both parts have high value.

- Theft Deterrent Visible protection deters from theft attempts
- Universal Design Solution fits all golf club drivers
- AM/RF Technology Extremely effective with or without EAS (remove at door) system at the door
- Easy Installation Employees can install and remove in seconds