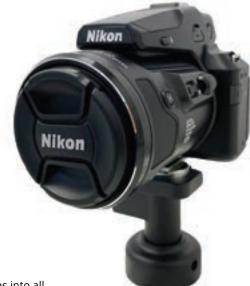

 Consumer Engagement — Product allows for a seamless customer experience and is an exceptional merchandising solution

**CAMERA SCORPION** 

Universal design integrates into all fixture types and secures cameras, camcorders and lenses. Easy Removal System (ERS) makes installation faster and easier than ever before. Sleek design elevates in-store merchandising displays and engages customers.