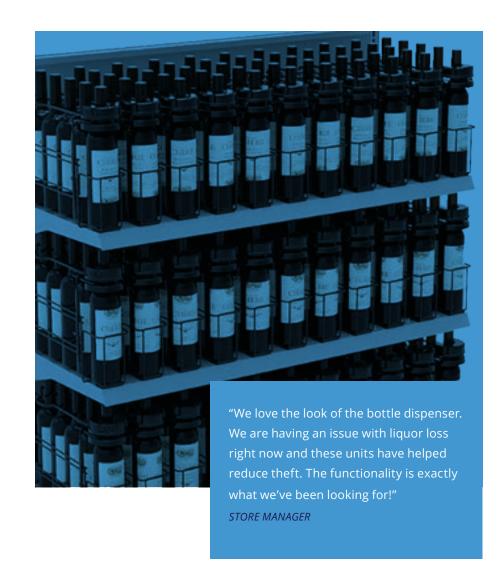

#### **SECURITY DISPENSER FOR WINE AND LIQUOR**

Side pusher dispenses product one at a time or on a customizable time delay, but staff can easily and quickly restock merchandise with the front-loading dispenser. With Scorpion's Security Dispenser front-facing display, you'll never need to monitor displays or move bottles to front of shelves again. Fully customizable and available in individual units to accommodate bottles of all sizes.

- Anti-Sweep Solution prevents multiple bottles from being "SWEPT" from shelves at once
- Side Pusher Pusher feature allows for dispensing of one product at a time
- **Customizable** Fully customizable for bottles of all sizes
- Front-Loading Load products with ease through front of dispenser
- Individual Units Available in individual facing cartridges to accommodate customer requirements

# "THE FUNCTIONALITY IS EXACTLY WHAT WE'VE BEEN LOOKING FOR!"