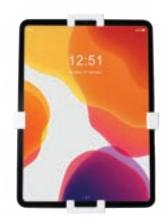

#### **ORIGINAL 4 POINT TABLET SCORPION**

Secure tablets of any size with the perfect blend of security and functionality. Rotating base lets customers experience all device features in vertical or horizontal view. Easy Removal System (ERS) makes taking product down from display for customer demos or overnight storage faster and easier than ever, while four installation points guarantee maximum protection.