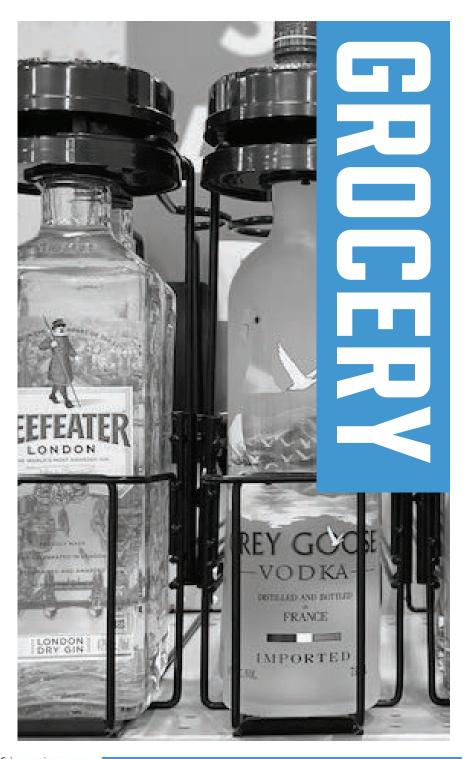

#### **SECURITY DISPENSER FOR WINE AND LIQUOR**

Side pusher dispenses product one at a time or on a customizable time delay, but staff can easily and quickly restock merchandise with the front-loading dispenser. With Scorpion's Security Dispenser front-facing display, you'll never need to monitor displays or move bottles to front of shelves again. Fully customizable and available in individual units to accommodate bottles of all sizes.

- Anti-Sweep Solution prevents multiple bottles from being "SWEPT" from shelves at once
- Side Pusher Pusher feature allows for dispensing of one product at a time
- **Customizable** Fully customizable for bottles of all sizes
- Front-Loading Load products with ease through front of dispenser
- Individual Units Available in individual facing cartridges to accommodate customer requirements