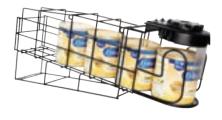

# SECURITY DISPENSER FOR BABY FORMULA

Manual turn only lets one product dispense at a time, but the patented one-way door technology lets staff quickly and easily restock merchandise. Products secured by Security Dispenser's always display frontfacing, which means you never have to waste time moving canisters to front of shelves manually. Fully customizable and available in individual units to accommodate containers of all sizes.

- Anti-Sweep Solution prevents multiple bottles from being "SWEPT" from shelves at once
- Manual Turn Feature allows for dispensing of one product at a time
- Customizable Fully customizable for containers of all sizes
- Product Loading Load products with ease through front and back of dispenser
- Individual Units Available in individual facing cartridges to accommodate customer requirements