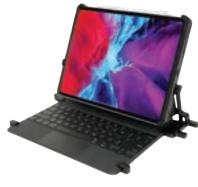

#### SCORPION SELECT MAGIC KEYBOARD

The Scorpion Select Magic Keyboard requires zero tools for installation and can be easily installed in seconds. The patented design guarantees our highest level of security without compromising any device functionality. Let your customers experience how the Magic Keyboard's floating cantilever design transforms any iPad Pro or Air into what feels like a fully functional laptop — all without any risk of cut and runs.

- **Custom Solution** Designed to secure Apple Magic Keyboard and iPad Pro 11" and 12.9"
- Consumer Engagement Pivot points allow for full interaction with device — screen can open and close without threat of cut and runs
- Access Windows Access windows for power, volume and speakers. Opening on back to expose camera
- Keyboard Tabs Custom keyboard tabs prevent keyboard from lifting up