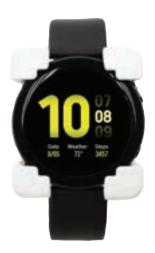

### ORIGINAL WEARABLE SCORPION: APPLE WATCH

Install and remove devices from display in seconds, so customers can see for themselves why the Apple Watch is known as "the fitness partner that fits on your wrist."

Available in black and white.

 Custom Solution — Designed to secure Apple Watch — 38mm, 40mm, 42mm and 44mm