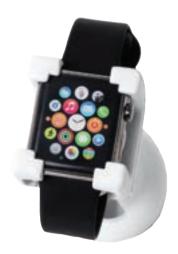

### ORIGINAL WEARABLE SCORPION: APPLE WATCH

Install and remove devices from display in seconds, so customers can see for themselves why the Apple Watch is known as "the fitness partner that fits on your wrist."

Available in black and white.

 Custom Solution — Designed to secure Apple Watch — 38mm, 40mm, 42mm and 44mm