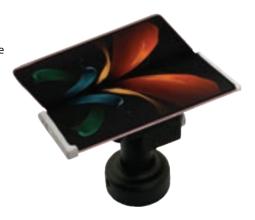

Available in black and white.

Scorpion offers a wide range of highly secure merchandising solutions proven to completely eliminate theft.

 Custom Solution — Designed to secure Samsung Galaxy Z Fold3