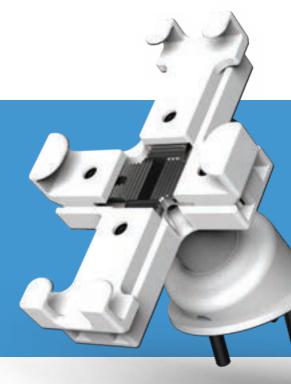

#### SCORPION SELECT UNIVERSAL LAPTOP

Protect any-and-all size laptops with our patented design that improves the shopping experience for the customer by maximizing device functionality. Adjustable legs allow the Scorpion to perfectly fit and secure laptops of any size — from Chromebooks to gaming devices. Elevated stand guarantees proper ventilation. The Scorpion Select Universal Laptop can be installed with zero tools in mere seconds — easier and faster than any Scorpion ever.

 Masterful Merchandising — Enjoy full features and functions without compromising security.
 Ability to lift laptop and open/close device without the threat of cut and runs