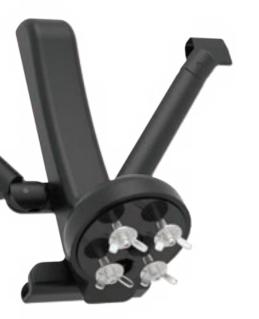

# AND PROTOTYPES

Scorpion works around the clock to develop the most innovative security solutions on the market. One of our specialties is custom design and prototyping. Our team of engineers have a combined 75+ years of experience and are able to address our customer's needs and pain points efficiently and effectively. Scorpion designs and develops prototypes in a matter of days. As technology continues to evolve, so do we. Choose Scorpion for the most innovative security solutions on the market.