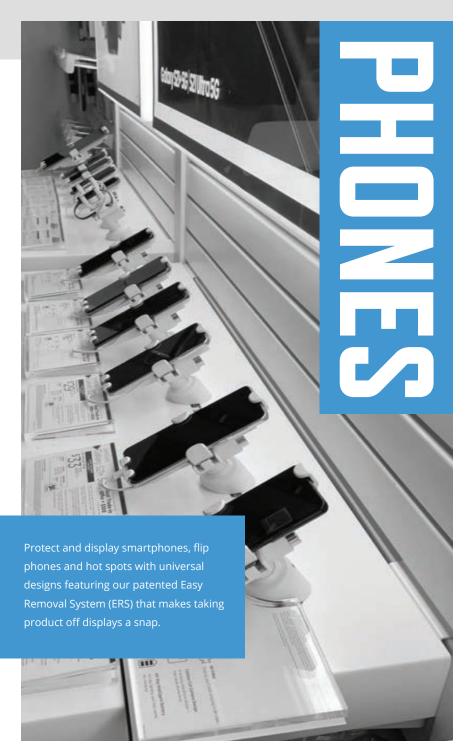

#### **SCORPION SELECT PHONE**

Secure any and all mobile devices with the Scorpion Select Phone that maximizes security and device functionality. Rotating base lets customers experience smartphones in vertical and horizontal view. Installation requires zero tools and takes less than a minute — faster than the average person can tie their shoes.

#### **ORIGINAL 4 POINT PHONE SCORPION**

Keep live devices on display with the Original 4 Point Phone Scorpion. Patented design offers our highest level of security with four installation points — ideal for high-value devices like smartphones. Adjustable legs fit and secure mobile phones of all shapes and sizes, and Easy Removal System makes for effortless installation and removal.

#### **ORIGINAL 4 POINT XL PHONE SCORPION**

The Original 4 Point XL Phone Scorpion is an exceptionally secure merchandising solution that can be used to secure smartphones, flip phones and even a variety of hot spots. Employees can change out products with ease and even take off display for nightly storage. Keep live devices on display without having to worry about theft.