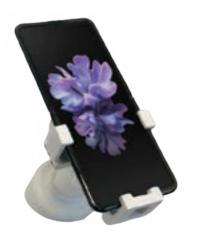

## ORIGINAL SAMSUNG GALAXY Z FLIP SCORPION

Scorpion offers a wide range of highly secure merchandising solutions proven to completely eliminate theft.

 Custom Solution — Designed to secure Samsung Galaxy Z Flip3