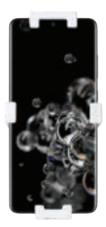

#### **SCORPION SELECT XL PHONE**

Our most popular Phone Scorpion, now optimized for devices 7.1" and up. Slightly offset top legs allow for full back camera exposure, so customers can fully experience one of the most important features to consider when purchasing a smartphone — the camera.

 Universal Design — Secures all mobile devices on the market, including newer, larger-style devices 7.1" and up