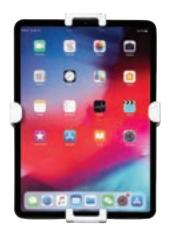

#### **SCORPION SELECT TABLET**

Universal design secures any-and-all size tablets without compromising device functionality. Rotating base lets customers seamlessly experience tablets in both vertical and horizontal view. Designed to be virtually imperceptible to the consumer while still providing the highest level of security available on the market. Tool-Less installation takes less than a minute.