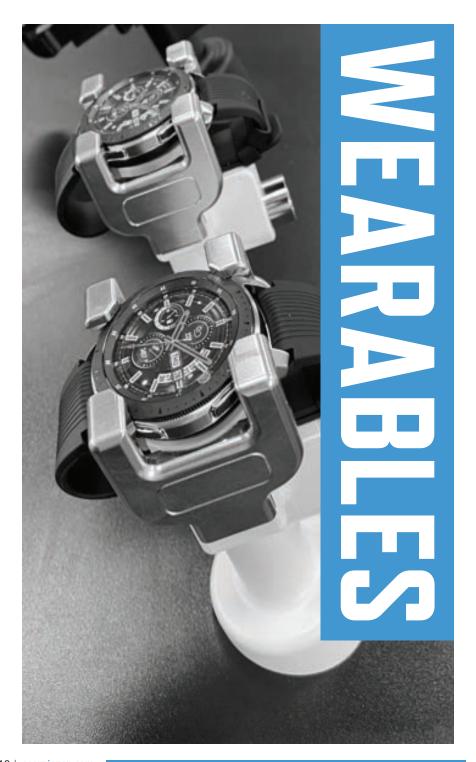

### ORIGINAL WEARABLE SCORPION: APPLE WATCH

Install and remove devices from display in seconds, so customers can see for themselves why the Apple Watch is known as "the fitness partner that fits on your wrist."

Available in black and white.

 Custom Solution — Designed to secure Apple Watch — 38mm, 40mm, 42mm and 44mm

# ORIGINAL WEARABLE SCORPION: SAMSUNG GALAXY ACTIVE2

ERS allows devices to be installed and uninstalled from displays in seconds, which means customers can seamlessly demo the Samsung Galaxy Watch Active2's most popular features, like the Samsung Health Monitor and ECG Monitor App.

Available in black and white.