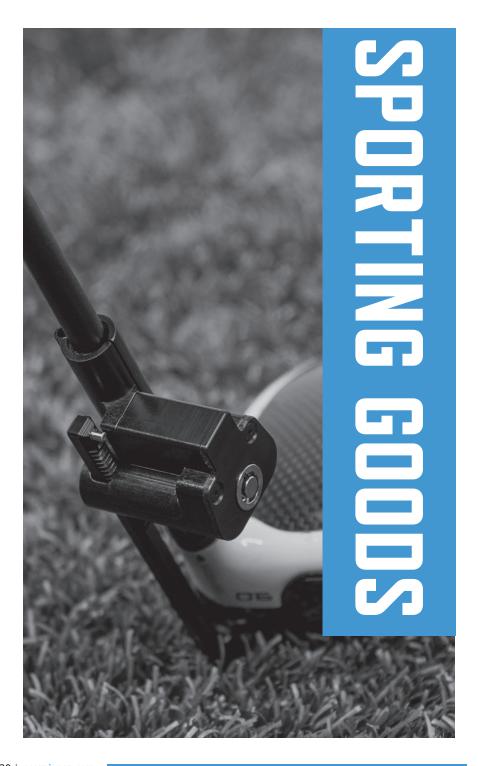

#### **GOLF CLUB SCORPION**

Scorpion offers a highly secure solution for golf clubs of all sizes that have removable heads. Our solution allows employees to use a small barrel lock and key to open/close device while maintaining a seamless, hands-on shopping experience for consumers. The Golf Club Scorpion provides complete protection against theft by ensuring that the club head cannot be separated from the shaft as both parts have high value.

- Theft Deterrent Visible protection deters from theft attempts
- Universal Design Solution fits all golf club drivers
- AM/RF Technology Extremely effective with or without EAS (remove at door) system at the door
- Easy Installation Employees can install and remove in seconds