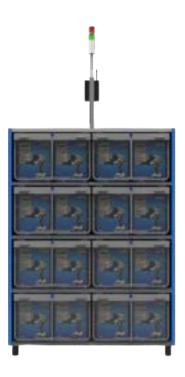

#### **SCORPION BARRIER SYSTEM**

The Scorpion Barrier System can secure any product that is merchandised on a shelf or pegboard hook. Push-button technology provides easy access to products for the customer, while visual and audible alerts keep store employees aware of when Scorpion Barrier System is opened. Perfect for merchandising high-shrink products and big box store displays.

- End of Run Audio Alert Audible alert beeps when barrier is opened or locked
- Visual Alert Strobe will flash when multiple barriers are opened within a given timeframe
- Push Button Technology Open/close through push button which activates/deactivates electronic lock
- Smart Electronic Lock Can be locked/unlocked remotely
- Schedule Lock/Unlock Ability to schedule remote lock/unlock with use of portal
- Versatility Can be used across multiple categories