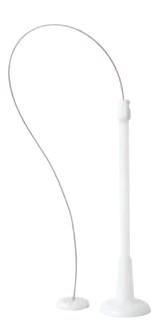

#### **SMART PEN SCORPION**

Let your customers freely explore all of the Apple Pencil's top selling points — tilt and pressure sensitivity, magnetic attachment, double tap tool change — without the risk of theft.

 Consumer Engagement — Product allows for a seamless customer experience and is an exceptional merchandising solution

**CAMERA SCORPION** 

Universal design integrates into all fixture types and secures cameras, camcorders and lenses. Easy Removal System (ERS) makes installation faster and easier than ever before. Sleek design elevates in-store merchandising displays and engages customers.