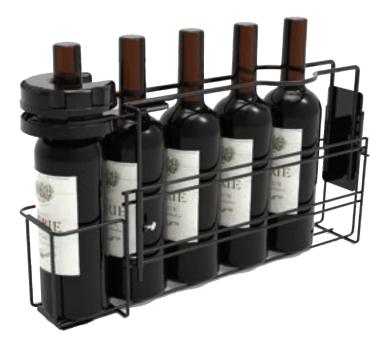

#### **SECURITY DISPENSER FOR WINE AND LIQUOR**

Side pusher dispenses product one at a time or on a customizable time delay, but staff can easily and quickly restock merchandise with the front-loading dispenser. With Scorpion's Security Dispenser front-facing display, you'll never need to monitor displays or move bottles to front of shelves again. Fully customizable and available in individual units to accommodate bottles of all sizes.

- Anti-Sweep Solution prevents multiple bottles from being "SWEPT" from shelves at once
- Side Pusher Pusher feature allows for dispensing of one product at a time
- **Customizable** Fully customizable for bottles of all sizes
- Front-Loading Load products with ease through front of dispenser
- Individual Units Available in individual facing cartridges to accommodate customer requirements