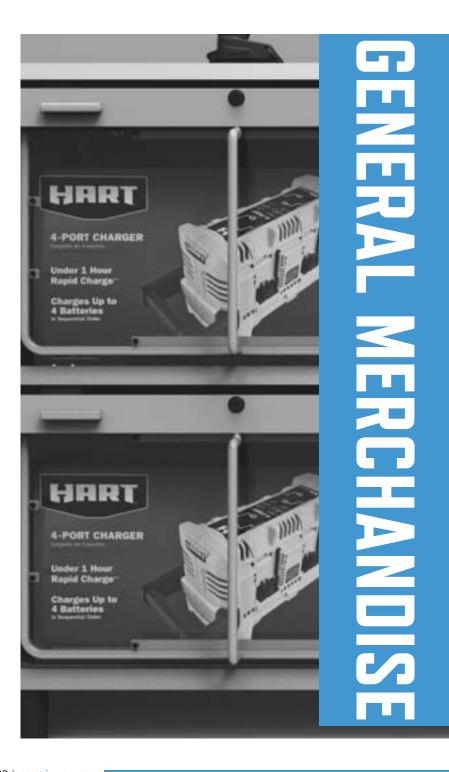

#### **SCORPION BARRIER SYSTEM**

The Scorpion Barrier System can secure any product that is merchandised on a shelf or pegboard hook. Push-button technology provides easy access to products for the customer, while visual and audible alerts keep store employees aware of when Scorpion Barrier System is opened. Perfect for merchandising high-shrink products and big box store displays.

- End of Run Audio Alert Audible alert beeps when barrier is opened or locked
- Visual Alert Strobe will flash when multiple barriers are opened within a given timeframe
- Push Button Technology Open/close through push button which activates/deactivates electronic lock
- Smart Electronic Lock Can be locked/unlocked remotely
- Schedule Lock/Unlock Ability to schedule remote lock/unlock with use of portal
- Versatility Can be used across multiple categories