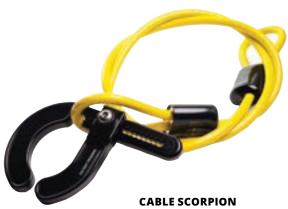

The Cable Scorpion provides maximum security while allowing for the highest level of consumer engagement. It can be used to secure a wide variety of items. It can also be used as a safety compliance device. There is currently one size clamp available that has an adjustable width ranging from 1.284–3.209".

- **Customization** Customizable cable length and colors available
- Safety & Security Can be used to secure products or as a safety compliance device
- Save Money Product can be reused across all departments