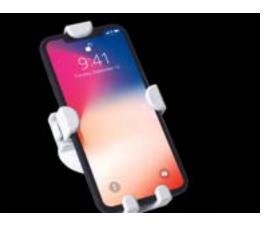

#### **SCORPION SELECT PHONE**

Secure any and all mobile devices with the Scorpion Select Phone that maximizes security and device functionality. Rotating base lets customers experience smartphones in vertical and horizontal view. Installation requires zero tools and takes less than a minute — faster than the average person can tie their shoes.