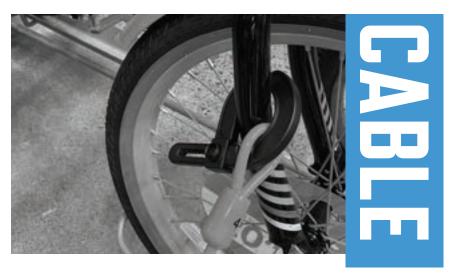

The Cable Scorpion provides maximum security while allowing for the highest level of consumer engagement. It can be used to secure a wide variety of items. It can also be used as a safety compliance device. There is currently one size clamp available that has an adjustable width ranging from 1.284–3.209".

- **Customization** Customizable cable length and colors available
- Safety & Security Can be used to secure products or as a safety compliance device
- Save Money Product can be reused across all departments