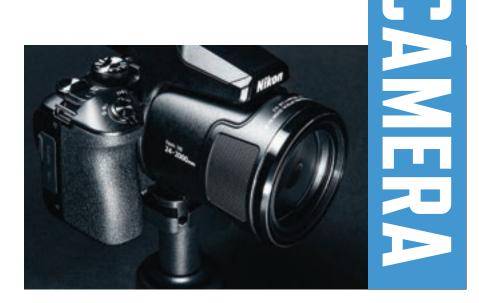

 Consumer Engagement — Product allows for a seamless customer experience and is an exceptional merchandising solution

**CAMERA SCORPION** 

Universal design integrates into all fixture types and secures cameras, camcorders and lenses. Easy Removal System (ERS) makes installation faster and easier than ever before. Sleek design elevates in-store merchandising displays and engages customers.