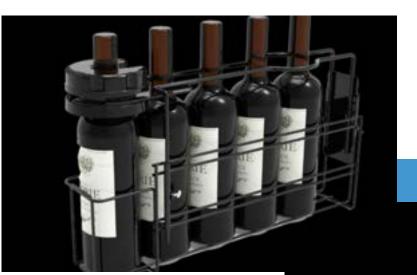

#### **SECURITY DISPENSER FOR WINE AND LIQUOR**

Side pusher dispenses product one at a time or on a customizable time delay, but staff can easily and quickly restock merchandise with the front-loading dispenser. With Scorpion's Security Dispenser front-facing display, you'll never need to monitor displays or move bottles to front of shelves again. Fully customizable and available in individual units to accommodate bottles of all sizes.

- Anti-Sweep Solution prevents multiple bottles from being "SWEPT" from shelves at once
- Side Pusher Pusher feature allows for dispensing of one product at a time
- **Customizable** Fully customizable for bottles of all sizes
- Front-Loading Load products with ease through front of dispenser
- Individual Units Available in individual facing cartridges to accommodate customer requirements