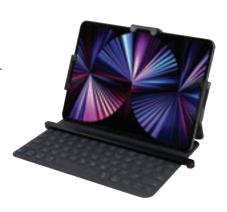

#### SCORPION SELECT MAGIC KEYBOARD

The Scorpion Select Magic Keyboard requires zero tools for installation and can be easily installed in seconds. The patented design guarantees our highest level of security without compromising any device functionality. Let your customers experience how the Magic Keyboard's floating cantilever design transforms any iPad Pro or Air into what feels like a fully functional laptop — all without any risk of cut and runs.

- **Custom Solution** Designed to secure Apple Magic Keyboard and iPad Pro 11" and 12.9"
- Consumer Engagement Pivot points allow for full interaction with device — screen can open and close without threat of cut and runs
- Access Windows Access windows for power, volume and speakers. Opening on back to expose camera
- Keyboard Tabs Custom keyboard tabs prevent keyboard from lifting up