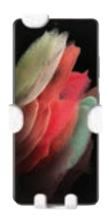

#### **SCORPION SELECT PHONE**

Secure any and all mobile devices with the Scorpion Select Phone that maximizes security and device functionality. Rotating base lets customers experience smartphones in vertical and horizontal view. Installation requires zero tools and takes less than a minute — faster than the average person can tie their shoes.

#### **ORIGINAL 4 POINT PHONE SCORPION**

Keep live devices on display with the Original 4 Point Phone Scorpion. Patented design offers our highest level of security with four installation points — ideal for high-value devices like smartphones. Adjustable legs fit and secure mobile phones of all shapes and sizes, and Easy Removal System makes for effortless installation and removal.

#### **ORIGINAL 4 POINT XL PHONE SCORPION**

The Original 4 Point XL Phone Scorpion is an exceptionally secure merchandising solution that can be used to secure smartphones, flip phones and even a variety of hot spots. Employees can change out products with ease and even take off display for nightly storage. Keep live devices on display without having to worry about theft.