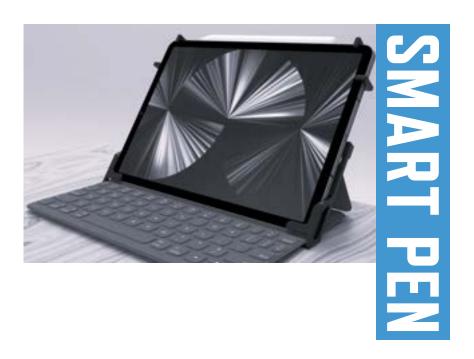

#### **SCORPION SELECT TABLE TOP**

Secure 2-in-1 convertible devices like Microsoft Surfaces or iPad Pros with the Scorpion Select Table Top. Installation of the patented design reguires zero tools and can be completed in mere seconds — faster and easier than any Scorpion ever. Security bar adds extra layer of protection for keyboard without compromising any device functionality — customers can fully experience all tablet features.

Available in small and large.

 Keyboard Protection — The Table Top Scorpion offers an additional layer of security to protect the device and keyboard