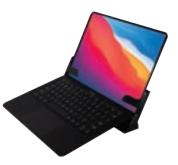

#### SCORPION SELECT MAGIC KEYBOARD

The Scorpion Select Magic Keyboard requires zero tools for installation and can be easily installed in seconds. The patented design guarantees our highest level of security without compromising any device functionality. Let your customers experience how the Magic Keyboard's floating cantilever design transforms any iPad Pro or Air into what feels like a fully functional laptop — all without any risk of cut and runs.

- **Custom Solution** Designed to secure Apple Magic Keyboard and iPad Pro 11" and 12.9"
- Consumer Engagement Pivot points allow for full interaction with device — screen can open and close without threat of cut and runs
- Access Windows Access windows for power, volume and speakers. Opening on back to expose camera
- Keyboard Tabs Custom keyboard tabs prevent keyboard from lifting up