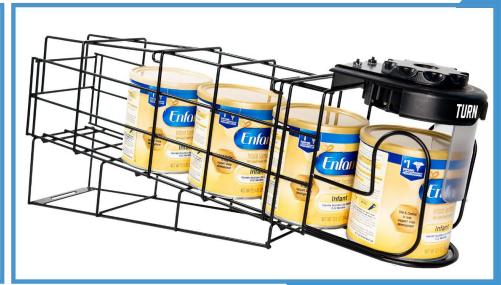

### **Anti Sweep Solution**

Prevents multiple containers from being 'swept' from shelves at once

## **Product Loading**

Load products with ease through front of dispenser

#### **Individual Units**

Available in individual facing cartridges to accommodate customer requirements

#### Customizable

Fully customizable for containers of all sizes