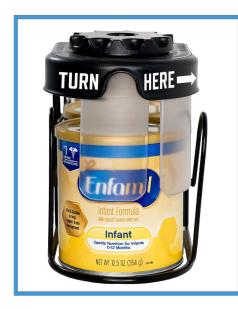

## SECURITY DISPENSER FOR **BABY FORMULA**

# REDUCE SHRINK, **KEEP PRODUCT ON THE SHELVES**

Scorpion's Security Dispenser is an active deterrent system that reduces shrink and keeps product on shelves. Security Dispenser was designed to actively thwart undesirable events before they happen. Baby formula has become a top tier item for organized retail crime (ORC) and the average shoplifter. Let's be proactive against protecting these readily available, easy concealed items with our Security Dispenser, proven to reduce shrink and drive sales.



### **Anti Sweep Solution**

Prevents multiple containers from being 'swept' from shelves at once



## **Product Loading**

Load products with ease through front of dispenser



#### **Manual Turn**

Feature allows for dispensing of 1 product