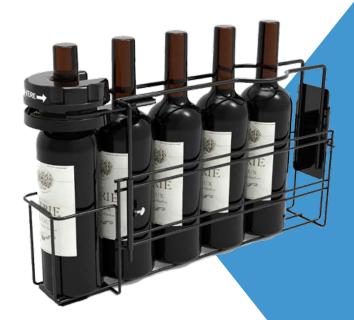

## SECURITY DISPENSER FOR WINE/LIQUOR

# **REDUCE SHRINK, KEEP** PRODUCT ON THE SHELVES

Wine and liquor are among the most commonly stolen items in the food and beverage sector. Be proactive against protecting these readily available, easily concealed items with Scorpion's Security Dispenser, proven to reduce shrink.

### **Anti Sweep Solution**

Prevents multiple bottles from being 'swept' from shelves at once

## **Front-Loading**

ልልሷ Load products with ease through front of dispenser

#### **Side Pusher**

Pusher feature allows for dispensing of 1 product at a time

## **Individual Units**

Available in individual facing cartridges to accommodate customer requirements

#### Customizable

Fully customizable for bottles of all sizes