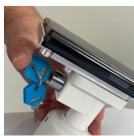

## INSTRUCTIONS

1. Start by peeling the film off of the sticky pad on the Scorpion.

2.\*Then, before installing, use supplied blue security key to unlock axle. Unlock by turning counter clockwise.

Align left side of phone in Scorpion

4. Using supplied blue security key, turn clockwise to lock axle.

6. Press the lock in to secure. Scorpion should now be locked into place.

3. Adjust Scorpion until leg is snug against device, using supplied blue security key, turn clockwise to tighten.