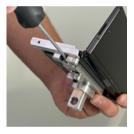

## INSTRUCTIONS

1. Start by peeling the film off of the sticky pad on the Scorpion.

2.\*Then, before installing, use supplied blue security key to unlock axle. Unlock by turning counter clockwise.

Align left side of phone in Scorpion

4. Using supplied blue security key, turn clockwise to lock axle.

6. Press the lock in to secure. Scorpion should now be locked into place.

3. Adjust Scorpion until leg is snug against device, using supplied blue security key, turn clockwise to tighten.