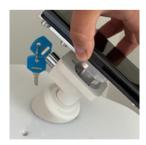

4. Using supplied blue security key, turn clockwise to lock axle.

6. Press the lock in to secure. Scorpion should now be locked into place.

3. Adjust Scorpion until leg is snug against device, using supplied blue security key, turn clockwise to tighten.

\*Note: Do not over-tighten

5. Place installed device in base.