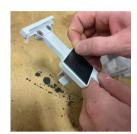

## INSTRUCTIONS

1. Start by peeling the film off of the sticky pad on the Scorpion.

2.\*Then, before installing, use supplied blue security key to unlock axle. Unlock by turning counter clockwise.

Align left side of phone in Scorpion