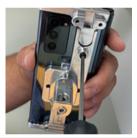

## INSTRUCTIONS

1. Start by peeling the film off of the sticky pad on the Scorpion.

2.\*Then, before installing, use supplied blue security key to unlock axle. Unlock by turning counter clockwise.

Align left side of phone in Scorpion

4. Using supplied blue security key, turn clockwise to lock axle.

6. Press the lock in to secure. Scorpion should now be locked into place.

3. Adjust Scorpion until leg is snug against device, using supplied blue security key, turn clockwise to tighten.