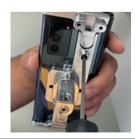

## INSTRUCTIONS

1. Start by peeling the film off of the sticky pad on the Scorpion.

2.\*Then, before installing, use supplied blue security key to unlock axle. Unlock by turning counter clockwise.

Align left side of phone in Scorpion

4. Using supplied blue security key, turn clockwise to lock axle.

6. Press the lock in to secure. Scorpion should now be locked into place.

3. Adjust Scorpion until leg is snug against device, using supplied blue security key, turn clockwise to tighten.