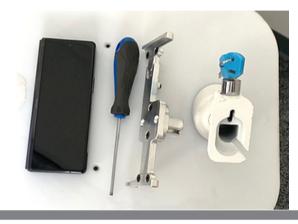

## INSTRUCTIONS

1. Start by peeling the film off of the sticky pad on the Scorpion.

2.\*Then, before installing, use supplied blue security key to unlock axle. Unlock by turning counter clockwise.

Align left side of phone in Scorpion

4. Using supplied blue security key, turn clockwise to lock axle.

6. Press the lock in to secure. Scorpion should now be locked into place.

3. Adjust Scorpion until leg is snug against device, using supplied blue security key, turn clockwise to tighten.

\*Note: Do not over-tighten

5. Place installed device in base.