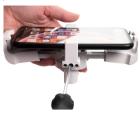

4. Place the device into the Scorpion and ensure that the leveling plate is aligned in the center of the device.

6. Tighten the side legs of the Scorpion until they slightly touch the side of the device by inserting the blue key into the axle (green stickers side) and rotating clockwise.

5. Press firmly on the front of the device to ensure the dual lock and leveling plate fully adheres to the device.

7. Raise the leveling plate by inserting the blue key into the leveling plate studs. Switch back and forth between the studs to ensure equal pressure.