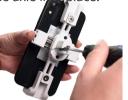

## \*IMPORTANT\* PLEASE READ BEFORE INSTALLING

Before installing, use supplied blue key to unlock Scorpion axle. Unlock by turning counter clockwise.

2. Insert the blue key into the axle of the Scorpion (green dot side) and rotate counter-clockwise to expand the legs wide enough for the device to fit into the Scorpion.

NOTE: Do not over tighten

1. Use supplied blue key to loosen the top and bottom legs. Insert the key and rotate counter-clockwise to loosen. Once loose, slide them all the way out.

3. Remove the 3M adhesive covering.