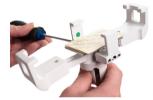

NOTE: Do not over tighten

1. Use supplied blue key to loosen the top and bottom legs. Insert the key and rotate counter-clockwise to loosen. Once loose, slide them all the way out.

3. Remove the 3M adhesive covering.