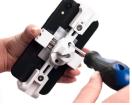

10. Secure top and bottom leg by inserting the blue key into the center of the Scorpion Body located on the back side of the device. Turn the blue key clockwise to tighten the screw and lock the axle into place.

## \*IMPORTANT\* MUST LOCK AXLE TO FULLY SECURE

9. To lock axle, insert the blue key into the center of the Scorpion body located on the back side of the device. Turn the supplied blue key clockwise to tighten the screw and lock the axle into place.