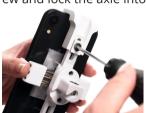

10. Secure top and bottom leg by inserting the blue key into the center of the Scorpion Body located on the back side of the device. Turn the blue key clockwise to tighten the screw and lock the axle into place.

## \*IMPORTANT\* MUST LOCK AXLE TO FULLY SECURE

9. To lock axle, insert the blue key into the center of the Scorpion body located on the back side of the device. Turn the supplied blue key clockwise to tighten the screw and lock the axle into place.