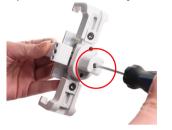

10. Secure top and bottom leg by inserting the blue key into the center of the Scorpion Body located on the back side of the device. Turn the blue key clockwise to tighten the screw and lock the axle into place.

## \*IMPORTANT\* MUST LOCK AXLE TO FULLY SECURE

9. To lock axle, insert the blue key into the center of the Scorpion body located on the back side of the device. Turn the supplied blue key clockwise to tighten the screw and lock the axle into place.