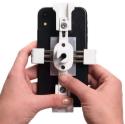

5. Press firmly on the front of the device to ensure the dual lock and leveling plate fully adheres to the device.

7. Raise the leveling plate by inserting the blue key into the leveling plate studs. Switch back and forth between the studs to ensure equal pressure.

NOTE: 3 turns and switch until plate is raised

8. After securing leveling plate, go back and tighten side legs. There will no longer be a gap between the screen and legs when the leveling plate has been properly raised.