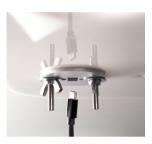

10. Secure top and bottom leg by inserting the blue key into the center of the Scorpion Body located on the back side of the device. Turn the blue key clockwise to tighten the screw and lock the axle into place.

## \*IMPORTANT\* MUST LOCK AXLE TO FULLY SECURE

9. To lock axle, insert the blue key into the center of the Scorpion body located on the back side of the device. Turn the supplied blue key clockwise to tighten the screw and lock the axle into place.

11. Feed charging cable through before attaching Scorpion to the base.