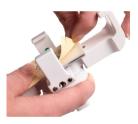

NOTE: Do not over tighten

1. Use supplied blue key to loosen the top and bottom legs. Insert the key and rotate counter-clockwise to loosen. Once loose, slide them all the way out.

3. Remove the 3M adhesive covering.