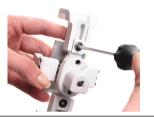

## \*IMPORTANT\* PLEASE READ BEFORE INSTALLING

Before installing, use supplied blue key to unlock Scorpion axle. Unlock by turning counter clockwise.

2. Insert the blue key into the axle of the Scorpion (green dot side) and rotate counter-clockwise to expand the legs wide enough for the device to fit into the Scorpion.

4. Place the device into the Scorpion and ensure that the leveling plate is aligned in the center of the device.

6. Tighten the side legs of the Scorpion until they slightly touch the side of the device by inserting the blue key into the axle (green stickers side) and rotating clockwise.