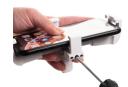

4. Place the device into the Scorpion and ensure that the leveling plate is aligned in the center of the device.

6. Tighten the side legs of the Scorpion until they slightly touch the side of the device by inserting the blue key into the axle (green stickers side) and rotating clockwise.