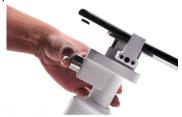

12. Place the installed device into the receiver. Press the lock in to secure. Scorpion should now be locked into place.