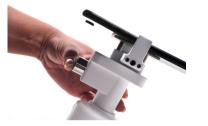

10. Place the installed device into the receiver. Press the lock in to secure. Scorpion should now be locked into place.

9. Feed the charging cable through before attaching Scorpion to the base.