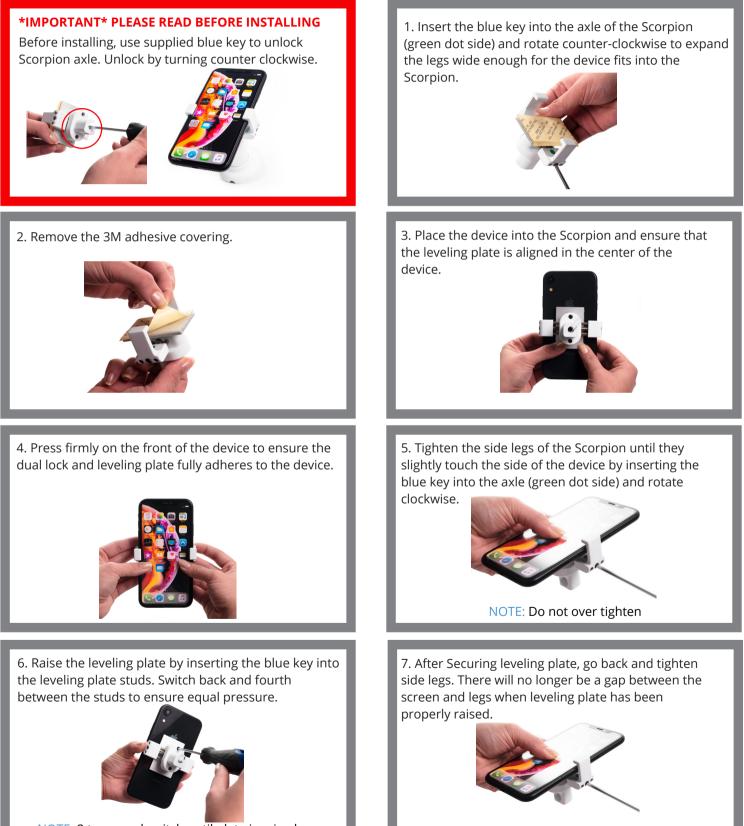

## \*IMPORTANT\* MUST LOCK AXLE TO FULLY SECURE

8. To lock axle, insert the blue key into the center of the Scorpion Body located on the back side of the device. Turn the blue key clockwise to tighten the screw and lock the axle into place.