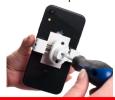

## \*IMPORTANT\* MUST LOCK AXLE TO FULLY SECURE

8. To lock axle, insert the blue key into the center of the Scorpion Body located on the back side of the device. Turn the blue key clockwise to tighten the screw and lock the axle into place.