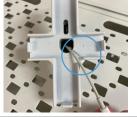

## INSTRUCTIONS

Tel: 855-757-2776 scorpionsp.com support@scorpionsp.com lune 2022

5. For the top, using the press buttons, press on both top and side legs until they are fully extended.

6. Center the device in the Scorpion.