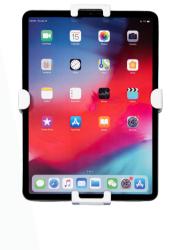

## INSTRUCTIONS

Tel: 855-757-2776 scorpionsp.com support@scorpionsp.com lune 2022

5. For the top, using the press buttons, press on both top and side legs until they are fully extended.

6. Center the device in the Scorpion.

7. Once device is centered, press on push buttons to tighten the legs to the device.

8. Place in the base. Press lock to engage and fully secure the device.

9. Plug in charging cable.