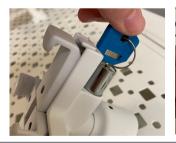

## INSTRUCTIONS

Tel: 855-757-2776 scorpionsp.com support@scorpionsp.com June 2022

SCORPION SELECT
PHONE
INSTALLATION VIDEO

1. To mount Scorpion to fixture, use supplied blue key to unlock, and remove the top from the base.