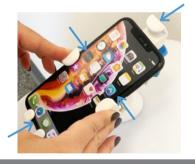

## INSTRUCTIONS

Tel: 855-757-2776 scorpionsp.com support@scorpionsp.com lune 2022

5. For the top, using the press buttons, press on both top and side legs until they are fully extended.

6. Center the device in the Scorpion.

7. Once device is centered, press on push buttons to tighten the legs to the device.

8. Place in the base. Press lock to engage and fully secure the device.

9. Plug in charging cable.