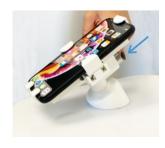

7. Once device is centered, press on push buttons to tighten the legs to the device.

8. Place in the base. Press lock to engage and fully secure the device.

9. Plug in charging cable.