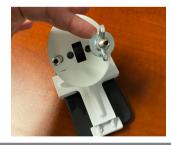

## INSTRUCTIONS

Tel: 855-757-2776 scorpionsp.com support@scorpionsp.com June 2022

SCORPION SELECT
PHONE
INSTALLATION VIDEO

1. To mount Scorpion to fixture, use supplied blue key to unlock, and remove the top from the base.