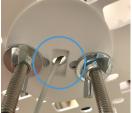

2. Remove both wingnuts and the under counter plate from the base.

3. Align the studs with the holes in the fixture. Feed the charging cable up through the base of the Scorpion.

4. Feed the charger through the under counter plate. Next, tighten the wingnuts on both sides until secure. (There is a notch in the base, set the cable there)