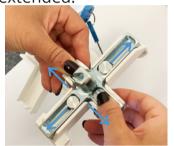

## INSTRUCTIONS

Tel: 855-757-2776 scorpionsp.com support@scorpionsp.com lune 2022

5. For the top, using the press buttons, press on both top and side legs until they are fully extended.

6. Center the device in the Scorpion.