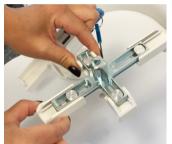

7. Once device is centered, press on push buttons to tighten the legs to the device.

8. Place in the base. Press lock to engage and fully secure the device.

9. Plug in charging cable.