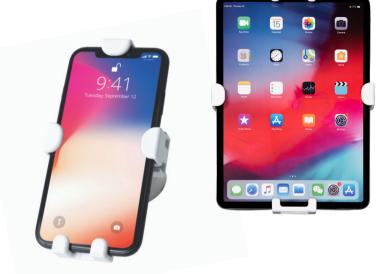

## INSTRUCTIONS

Tel: 855-757-2776 scorpionsp.com support@scorpionsp.com lune 2022

5. For the top, using the press buttons, press on both top and side legs until they are fully extended.

6. Center the device in the Scorpion.

7. Once device is centered, press on push buttons to tighten the legs to the device.

8. Place in the base. Press lock to engage and fully secure the device.

9. Plug in charging cable.