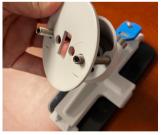

2. Remove both wingnuts and the under counter plate from the base.

3. Align the studs with the holes in the fixture. Feed the charging cable up through the base of the Scorpion.

4. Feed the charger through the under counter plate. Next, tighten the wingnuts on both sides until secure. (There is a notch in the base, set the cable there)