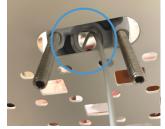

7. Once device is centered, press on push buttons to tighten the legs to the device.

8. Place in the base. Press lock to engage and fully secure the device.

9. Plug in charging cable.