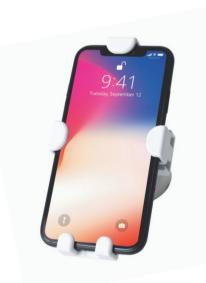

## INSTRUCTIONS

Tel: 855-757-2776 scorpionsp.com support@scorpionsp.com lune 2022

5. For the top, using the press buttons, press on both top and side legs until they are fully extended.

6. Center the device in the Scorpion.

7. Once device is centered, press on push buttons to tighten the legs to the device.

8. Place in the base. Press lock to engage and fully secure the device.

9. Plug in charging cable.