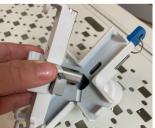

2. Remove both wingnuts and the under counter plate from the base.

3. Align the studs with the holes in the fixture. Feed the charging cable up through the base of the Scorpion.

4. Feed the charger through the under counter plate. Next, tighten the wingnuts on both sides until secure. (There is a notch in the base, set the cable there)