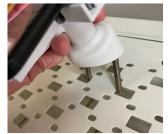

## INSTRUCTIONS

Tel: 855-757-2776 scorpionsp.com support@scorpionsp.com lune 2022

5. For the top, using the press buttons, press on both top and side legs until they are fully extended.

6. Center the device in the Scorpion.