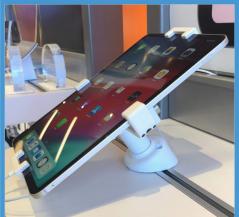

#### THE ORIGINAL 4 POINT TABLET SCORPION

# DON'T JUST REDUCE THEFT, ELIMINATE IT.

Secure tablets of any size with the perfect blend of security and functionality. Rotating base lets customers experience all device features in vertical or horizontal view. Easy Removal System (ERS) makes taking products down from display for customer demos or overnight storage faster and easier than ever, while 4 installation points guarantee maximum protection.

## **Rotating Base**

Allows for portrait and landscape view