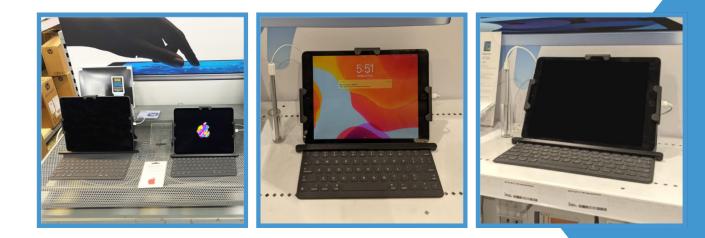

## DON'T JUST REDUCE THEFT, Eliminate IT.

Secure 2-in-1 convertible devices like Microsoft Surfaces or iPad Pros with Scorpion Select Table Top. Installation of the patented design requires zero tools and can be completed in mere seconds - faster and easier than any Scorpion ever. Security bar adds extra layer of protection for keyboard without compromising any device functionality - customers can fully experience all tablet features.

## **Keyboard Protection**

The Table Top Scorpion offers an additional layer of security to protect device and its keyboard

Longevity

Scorpion devices last 10+ years, preserving initial investment

in V 🖸 У f