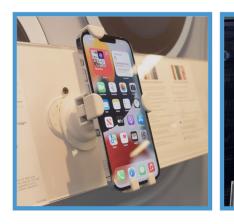

## DON'T JUST REDUCE THEFT, Eliminate it.

Secure any-and-all mobile devices with the Scorpion Select Phone that maximizes security and device functionality. Rotating base lets customers experience smartphones in vertical and horizontal view. Installation requires zero tools and takes less than a minute - faster than the average person can tie their shoes.

Universal Design Secures most OEM devices

Seamless Integration Integrates into all fixture types

**Rotating Base** Allows for portrait and landscape view

**Tool-Less** No tools required for installation