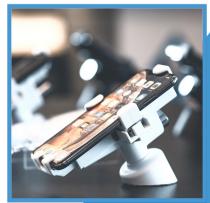

## DON'T JUST REDUCE THEFT, Eliminate it.

Secure any-and-all mobile devices with the Scorpion Select Phone that maximizes security and device functionality. Rotating base lets customers experience smartphones in vertical and horizontal view. Installation requires zero tools and takes less than a minute - faster than the average person can tie their shoes.

Universal Design Secures most OEM devices

Seamless Integration Integrates into all fixture types

**Rotating Base** Allows for portrait and landscape view

**Tool-Less** No tools required for installation